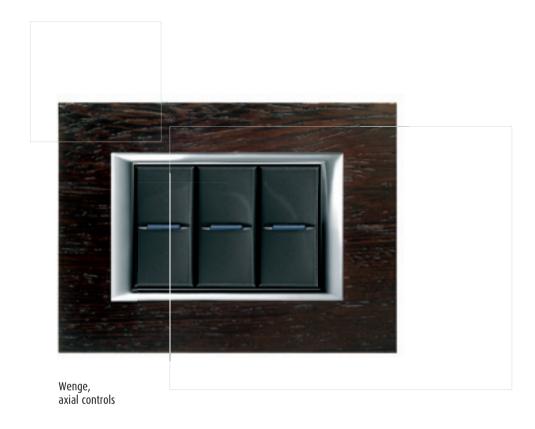

My original selection of leathers in light-sand and dark-coffee tones, for a sophisticated saddlery design.

Carrara marble, axial controls

Coffee leather, Soft Touch

WOODS.

My taste for elegant cabinet-making and the richly sumptuous finish of teak, wenge, maple, cherry and walnut.