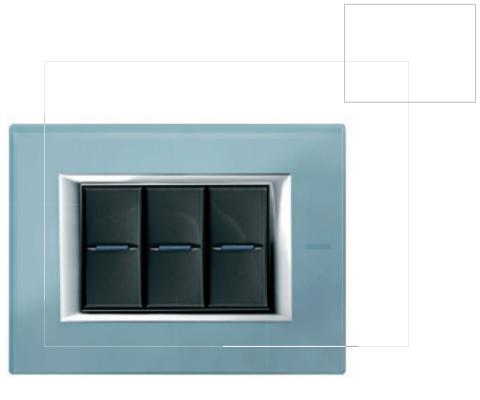

Evening blue glass, axial controls

My choice among light aluminium, supply shaped zinc and stainless steel, its convex design developed together with Alessi.

My freedom to build plates with the material that expresses my personal style.