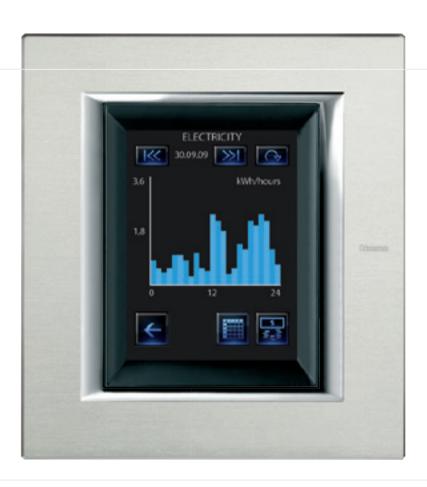

Touch Screen

Local Display

Video Display

Multimedia Touch Screen 10"

STONES.

LEATHERS.

My senses are fulfilled by the physical nature of slate and Carrara marble, noble materials that lend prestige to my living spaces.