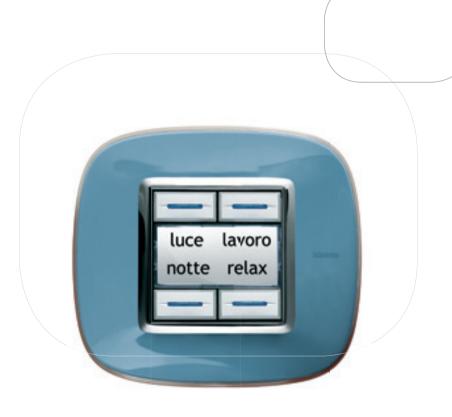

My choice of only the best in every living space.

My freedom to coordinate all technology interfaces, from axial controls to the Multimedia Touch Screen, with the same refined, elegant finishing.

Scenario Touch