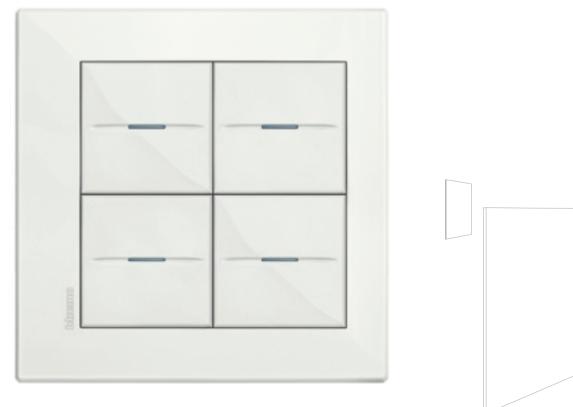

White in every detail.

My desire to follow the most sophisticated home decor trends.

Corian® Glacier White, axial control

White glass, Video Display