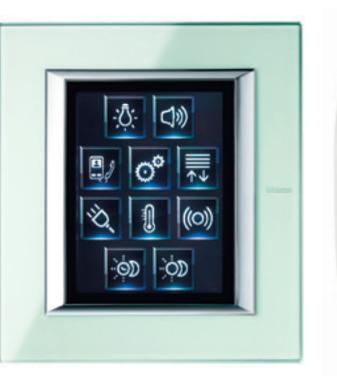

## Eteris

Maximum value in slim technology.

My preference for a refined and sophisticated elegance.

Tech plate, Touch Screen

Tech plate, axial controls

White plate, axial controls

Anthracite plate, axial control

My choice of only the best in every living space.

My freedom to coordinate all technology interfaces, from axial controls to the Multimedia Touch Screen, with the same refined, elegant finishing.

Scenario Touch

Touch Screen

Local Display

Video Display

Multimedia Touch Screen 10"

STONES.

LEATHERS.

My senses are fulfilled by the physical nature of slate and Carrara marble, noble materials that lend prestige to my living spaces.