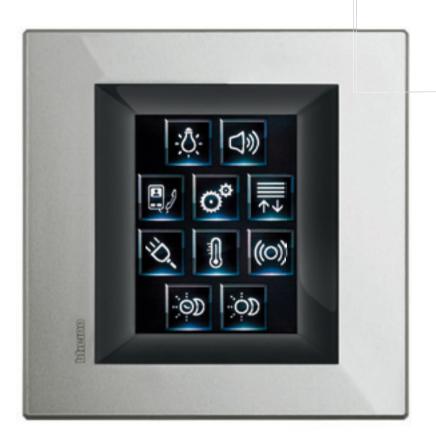

## Eteris

Maximum value in slim technology.

My preference for a refined and sophisticated elegance.

Tech plate, Touch Screen

Tech plate, axial controls

White plate, axial controls

Anthracite plate, axial control

My choice of only the best in every living space.

My freedom to coordinate all technology interfaces, from axial controls to the Multimedia Touch Screen, with the same refined, elegant finishing.

Scenario Touch

Touch Screen

Local Display

Video Display

Multimedia Touch Screen 10"

STONES.

LEATHERS.

My senses are fulfilled by the physical nature of slate and Carrara marble, noble materials that lend prestige to my living spaces.