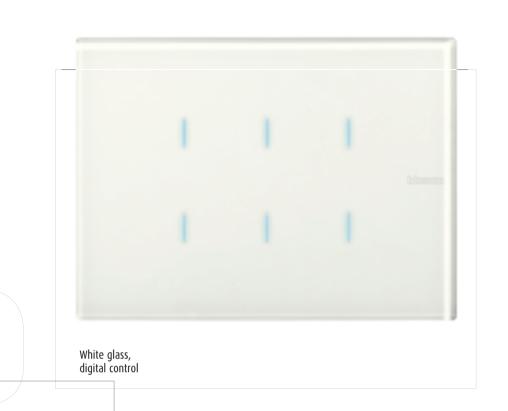

White in every detail.

My desire to follow the most sophisticated home decor trends.

Corian® Glacier White, axial control

White glass, Video Display