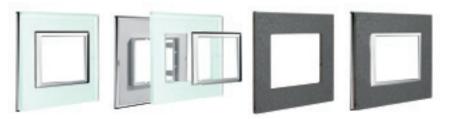

## AXOLUTE PLASTIC.

A surprising transformation in plastic, made precious by a double layer.

Liquid blue, Scenario Touch

GLASSES.

METALS.

My fascination for sand transformed into glass: used in rectangular shapes and flat glass panes, with diamond cut edges.

Evening blue glass, axial controls

My choice among light aluminium, supply shaped zinc and stainless steel, its convex design developed together with Alessi.

My freedom to build plates with the material that expresses my personal style.