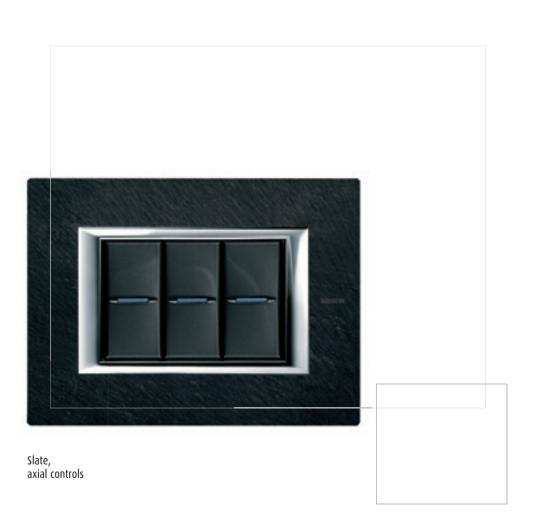

Touch Screen

Local Display

Video Display

Multimedia Touch Screen 10"

STONES.

LEATHERS.

My senses are fulfilled by the physical nature of slate and Carrara marble, noble materials that lend prestige to my living spaces.

My original selection of leathers in light-sand and dark-coffee tones, for a sophisticated saddlery design.

Carrara marble, axial controls

Coffee leather, Soft Touch

WOODS.

My taste for elegant cabinet-making and the richly sumptuous finish of teak, wenge, maple, cherry and walnut.