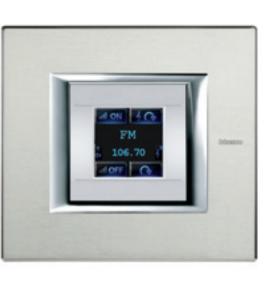

## Eteris

Maximum value in slim technology.

My preference for a refined and sophisticated elegance.

Tech plate, Touch Screen

Tech plate, axial controls

White plate, axial controls

Anthracite plate, axial control

Touch Screen

Local Display

Video Display

Multimedia Touch Screen 10"

STONES.

LEATHERS.

My senses are fulfilled by the physical nature of slate and Carrara marble, noble materials that lend prestige to my living spaces.