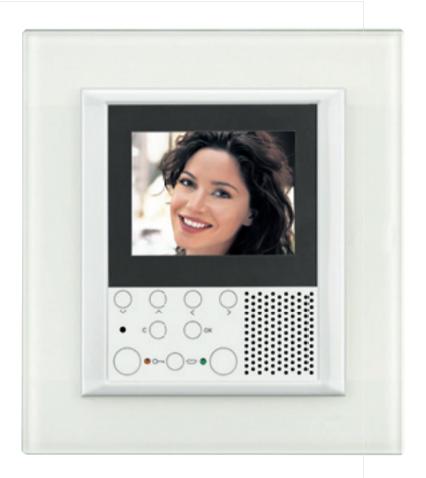

White in every detail.

My desire to follow the most sophisticated home decor trends.

Corian® Glacier White, axial control

White glass, Video Display

Touch Screen

Local Display

Video Display

Multimedia Touch Screen 10"

STONES.

LEATHERS.

My senses are fulfilled by the physical nature of slate and Carrara marble, noble materials that lend prestige to my living spaces.