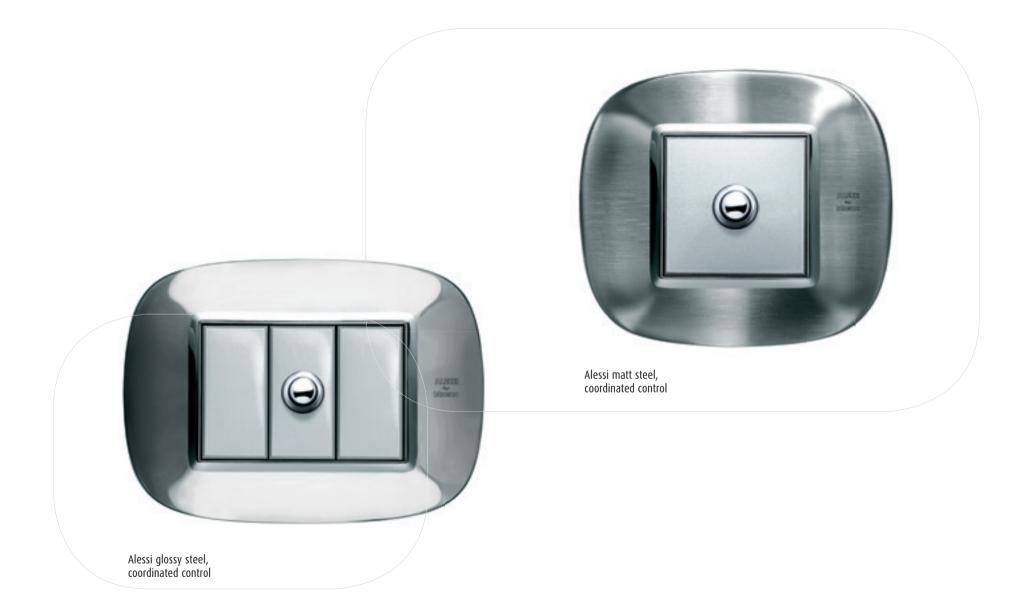

Evening blue glass, axial controls

My choice among light aluminium, supply shaped zinc and stainless steel, its convex design developed together with Alessi.

My freedom to build plates with the material that expresses my personal style.