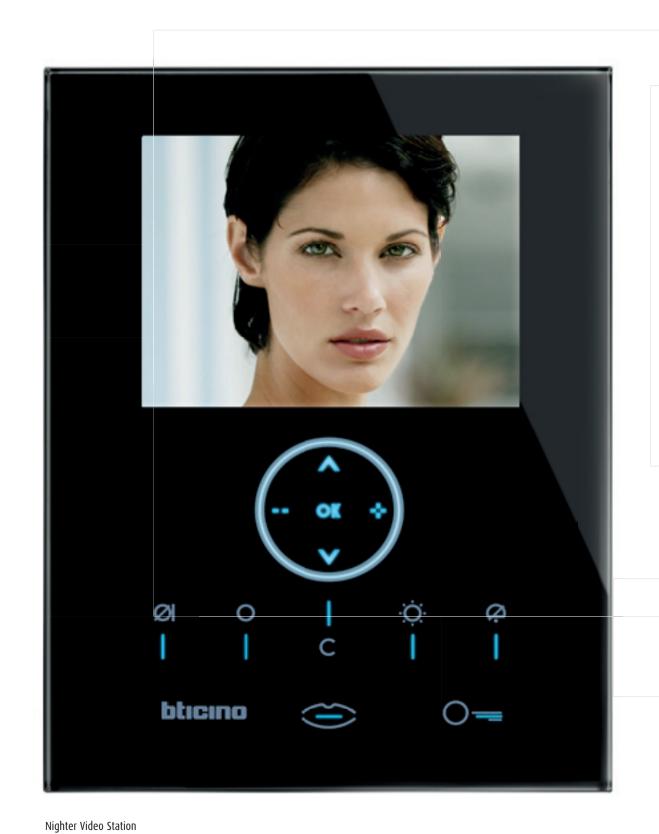

-

White plate, axial control

Anthracite plate, Video Display

The monochromatic line in black glass.

My stylistic expression of design.

Nighter plate, digital controls

The monochromatic line in ice white glass.

Touch Screen

Local Display

Video Display

Multimedia Touch Screen 10"

STONES.

LEATHERS.

My senses are fulfilled by the physical nature of slate and Carrara marble, noble materials that lend prestige to my living spaces.