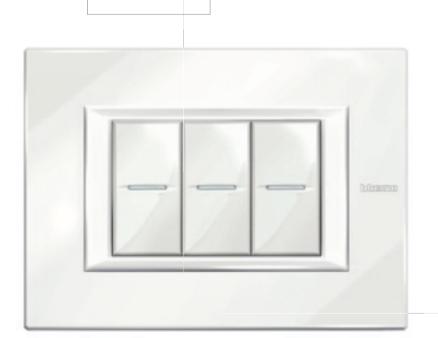

-

White plate, axial control

Anthracite plate, Video Display

The monochromatic line in black glass.

My stylistic expression of design.

Nighter plate, digital controls

The monochromatic line in ice white glass.