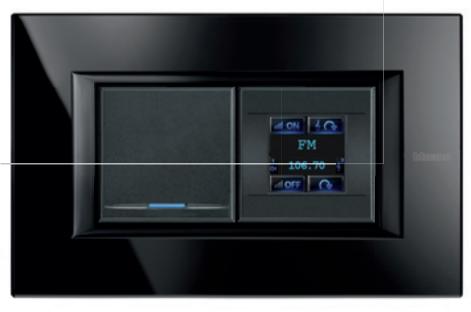

-

White plate, axial control

Anthracite plate, Video Display

The monochromatic line in black glass.

My stylistic expression of design.

Nighter plate, digital controls

The monochromatic line in ice white glass.

Touch Screen

Local Display

Video Display

Multimedia Touch Screen 10"

STONES.

LEATHERS.

My senses are fulfilled by the physical nature of slate and Carrara marble, noble materials that lend prestige to my living spaces.