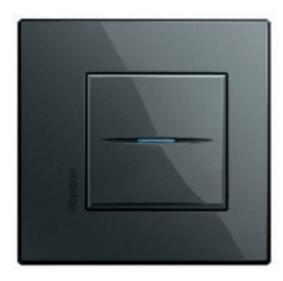

-

White plate, axial control

Anthracite plate, Video Display

The monochromatic line in black glass.

My stylistic expression of design.

Nighter plate, digital controls

The monochromatic line in ice white glass.