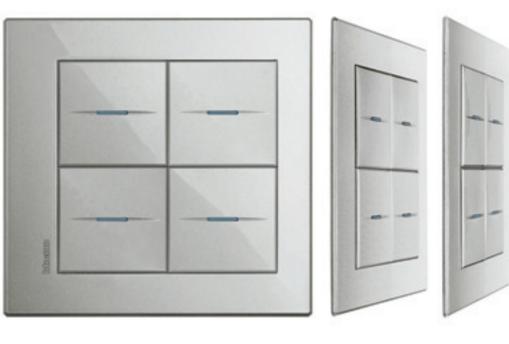

## Eteris

Maximum value in slim technology.

My preference for a refined and sophisticated elegance.

Tech plate, Touch Screen

Tech plate, axial controls

White plate, axial controls

Anthracite plate, axial control