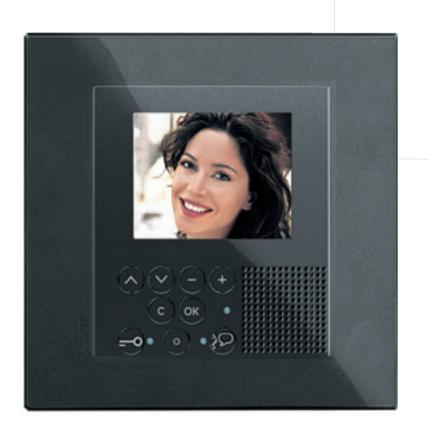

Touch Screen

Local Display

Video Display

Multimedia Touch Screen 10"

STONES.

LEATHERS.

My senses are fulfilled by the physical nature of slate and Carrara marble, noble materials that lend prestige to my living spaces.