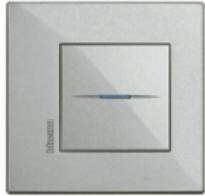

## Eteris

Maximum value in slim technology.

My preference for a refined and sophisticated elegance.

Tech plate, Touch Screen

Tech plate, axial controls

White plate, axial controls

Anthracite plate, axial control

-

White plate, axial control

Anthracite plate, Video Display

The monochromatic line in black glass.

My stylistic expression of design.

Nighter plate, digital controls

The monochromatic line in ice white glass.