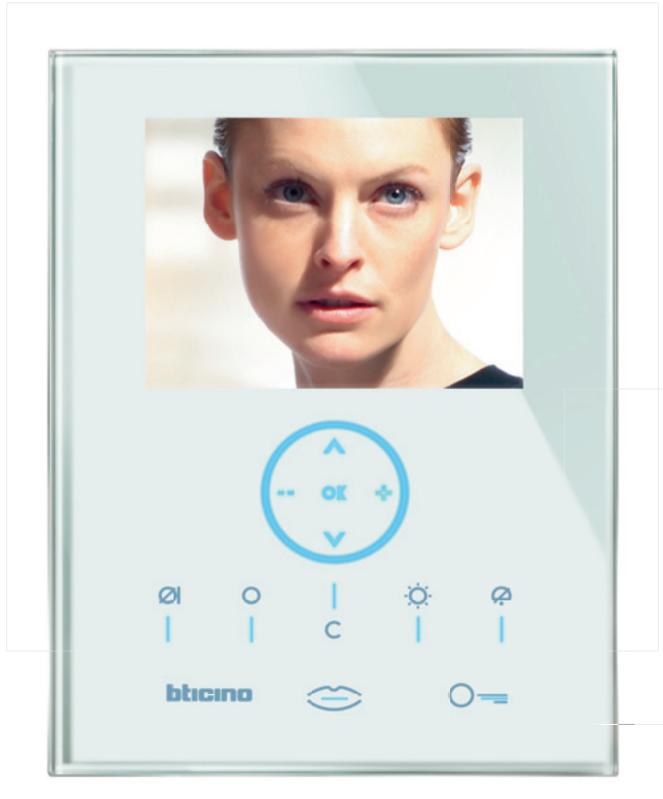

White in every detail.

My desire to follow the most sophisticated home decor trends.

Corian® Glacier White, axial control

White glass, Video Display

Touch Screen

Local Display

Video Display

Multimedia Touch Screen 10"

STONES.

LEATHERS.

My senses are fulfilled by the physical nature of slate and Carrara marble, noble materials that lend prestige to my living spaces.