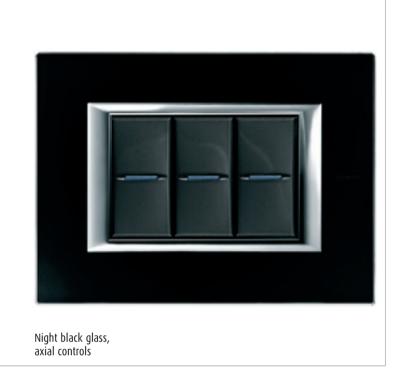

-

White plate, axial control

Anthracite plate, Video Display

The monochromatic line in black glass.

My stylistic expression of design.

Nighter plate, digital controls

The monochromatic line in ice white glass.