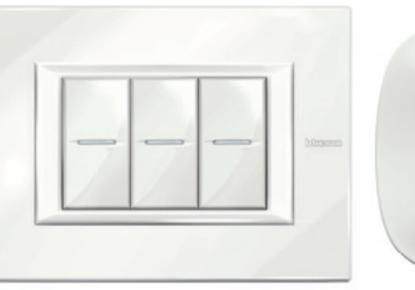

White in every detail.

My desire to follow the most sophisticated home decor trends.

Corian® Glacier White, axial control

White glass, Video Display