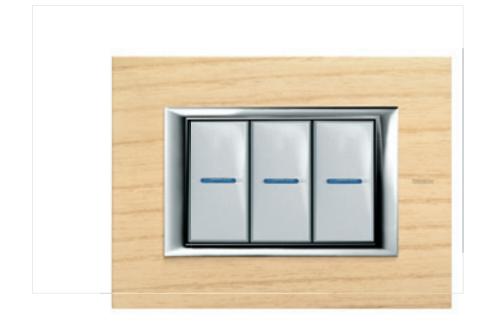

My original selection of leathers in light-sand and dark-coffee tones, for a sophisticated saddlery design.

Carrara marble, axial controls

Coffee leather, Soft Touch

WOODS.

My taste for elegant cabinet-making and the richly sumptuous finish of teak, wenge, maple, cherry and walnut.

Ashwood, axial controls