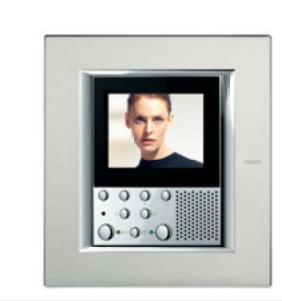

Touch Screen

Local Display

Video Display

Multimedia Touch Screen 10"

STONES.

LEATHERS.

My senses are fulfilled by the physical nature of slate and Carrara marble, noble materials that lend prestige to my living spaces.