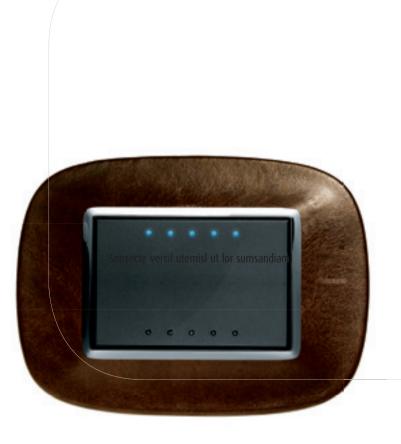

My original selection of leathers in light-sand and dark-coffee tones, for a sophisticated saddlery design.

Carrara marble, axial controls

Coffee leather, Soft Touch

WOODS.

My taste for elegant cabinet-making and the richly sumptuous finish of teak, wenge, maple, cherry and walnut.