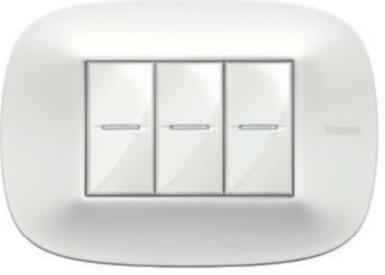

White in every detail.

My desire to follow the most sophisticated home decor trends.

Corian® Glacier White, axial control

White glass, Video Display