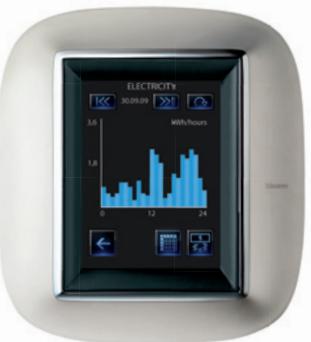

## Eteris

Maximum value in slim technology.

My preference for a refined and sophisticated elegance.

Tech plate, Touch Screen

Tech plate, axial controls

White plate, axial controls

Anthracite plate, axial control

My choice of only the best in every living space.

My freedom to coordinate all technology interfaces, from axial controls to the Multimedia Touch Screen, with the same refined, elegant finishing.

Scenario Touch

Touch Screen

Local Display

Video Display

Multimedia Touch Screen 10"

STONES.

LEATHERS.

My senses are fulfilled by the physical nature of slate and Carrara marble, noble materials that lend prestige to my living spaces.