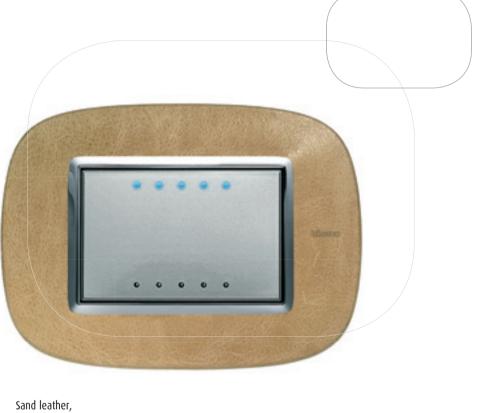

My original selection of leathers in light-sand and dark-coffee tones, for a sophisticated saddlery design.

Carrara marble, axial controls

Coffee leather, Soft Touch

WOODS.

My taste for elegant cabinet-making and the richly sumptuous finish of teak, wenge, maple, cherry and walnut.