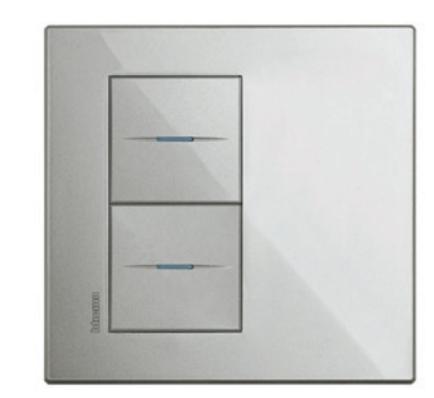

## Eteris

Maximum value in slim technology.

My preference for a refined and sophisticated elegance.

Tech plate, Touch Screen

Tech plate, axial controls

White plate, axial controls

Anthracite plate, axial control

-

White plate, axial control

Anthracite plate, Video Display

The monochromatic line in black glass.

My stylistic expression of design.

Nighter plate, digital controls

The monochromatic line in ice white glass.