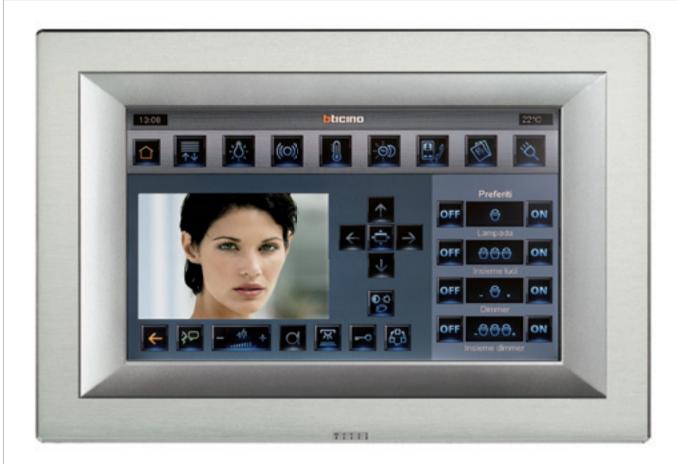

My choice of only the best in every living space.

My freedom to coordinate all technology interfaces, from axial controls to the Multimedia Touch Screen, with the same refined, elegant finishing.

Scenario Touch

Touch Screen

Local Display

Video Display

Multimedia Touch Screen 10"

STONES.

LEATHERS.

My senses are fulfilled by the physical nature of slate and Carrara marble, noble materials that lend prestige to my living spaces.