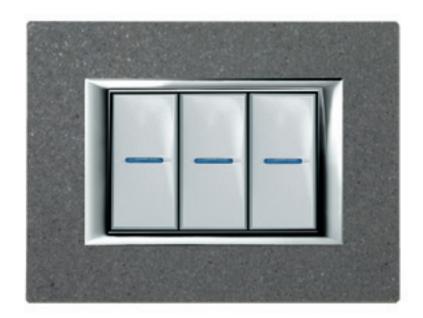

Touch Screen

Local Display

Video Display

Multimedia Touch Screen 10"

STONES.

LEATHERS.

My senses are fulfilled by the physical nature of slate and Carrara marble, noble materials that lend prestige to my living spaces.

My original selection of leathers in light-sand and dark-coffee tones, for a sophisticated saddlery design.

Carrara marble, axial controls

Coffee leather, Soft Touch

WOODS.

My taste for elegant cabinet-making and the richly sumptuous finish of teak, wenge, maple, cherry and walnut.