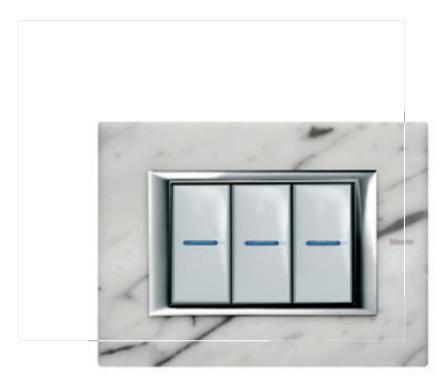

My original selection of leathers in light-sand and dark-coffee tones, for a sophisticated saddlery design.

Carrara marble, axial controls

Coffee leather, Soft Touch

WOODS.

My taste for elegant cabinet-making and the richly sumptuous finish of teak, wenge, maple, cherry and walnut.